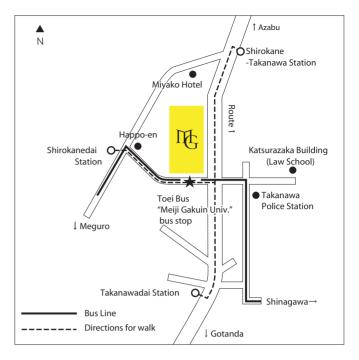

## Access from each station

#### From Shinagawa Station

"JR Yamanote line, Keihin Tohoku line , Tokaido line, Yokosuka line , Tokaido Shinkansen, Keihin Kyuko line " Get off at Takanawaguchi, take Toei bus for Meguro Station and get off "Meiji Gakuin Mae" Sta. (6 min.) Or 17 min. walk

#### From Meguro Station

"JR Yamanote line, Tokyu Meguro line, Tokyo -Metro Nanboku line, Toei Subway Mita line" East (Higashi) Exit Take Toei bus for Oi Horse Track and get off "Meiji Gakuin Mae " Sta. (6 min.) Or 20 min. walk From Shiroganedai Station "Tokyo-Metro Nanboku line, Toei Subway Mita line" Exit 2 (side of Shirokane Takanawa/with an elevator) 7 min. walk from Exit 1 (Meguro side)

From Shirokanetakanawa Station "Tokyo-Metro Nanboku line, Toei Subway Mita line" 7 min. walk from Exit 1 (Meguro side/with an

From Takanawadai Station "Subway Asakusa line ″ 7 min. walk from Exit A2

elevator)