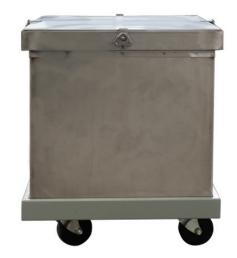

## Series 18 Stainless Specimen Tank

- Tanks are stainless steel with seam welded construction
- · Chemical resistant, closed cell, Buna-N gasket
- · Stainless #3 link lock mechanical fasteners
- Dollies are all steel and include heavy-duty construction
- · Dolly to have four casters
- · Dolly to have chemical resistant epoxy powder coat finish
- · Five year guarantee for design, materials, and workmanship

Dimensions: 15" high x 18" long x 15" wide

Tank Capacity: 18 gallons

Tank and lid to be 316 ELC Stainless Steel, .036"(20 ga.) with a 2B finish.

External channels are .047"(18 ga.) stainless steel.

Tank Weight: 30 lbs.

Dolly formed of .060"(16 ga.) cold rolled steel.

Dolly to roll on 3" diameter casters.

Dolly Weight: 29 lbs.