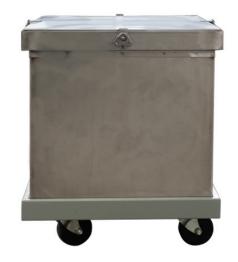

## Series 35 Stainless Specimen Tank

- Tanks are stainless steel with seam welded construction
- · Chemical resistant, closed cell, Buna-N gasket
- · Stainless #3 link lock mechanical fasteners
- Dollies are all steel and include heavy-duty construction
- · Dolly to have four casters
- · Dolly to have chemical resistant epoxy powder coat finish
- · Five year guarantee for design, materials, and workmanship

Dimensions: 15" high x 36" long x 15" wide

Tank Capacity: 35 gallons

Tank and lid to be 316 ELC Stainless Steel, .036"(20 ga.) with

a 2B finish.

External channels are .047"(18 ga.) stainless steel.

Tank Weight: 50 lbs.

Dolly formed of .060"(16 ga.) cold rolled steel.

Dolly to roll on 3" diameter casters.

Dolly Weight: 37 lbs.