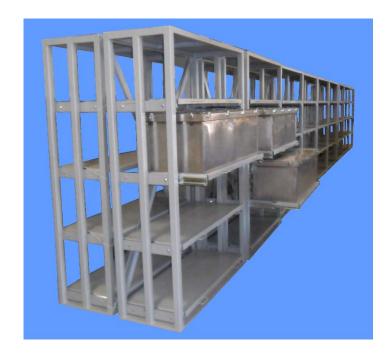

## Industrial Strength Rack Systems

- Made From Heavy Gauge Steel Tubing
- Custom Manufactured for Your Application
- Painted to Your Specification

## HEAVY DUTY SPECIMEN STORAGE SYSTEMS