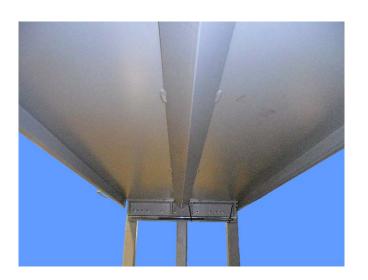

## **Steel Shelves**

- Welded Steel Construction
- Steel Angle Reinforced
- Heavy Duty Mount to Shelf Slides