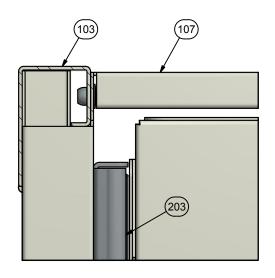

| PART LIST     |     |                |                                              |                          |  |  |  |  |
|---------------|-----|----------------|----------------------------------------------|--------------------------|--|--|--|--|
| ITEM          | QTY | PART NUMBER    | DESCRIPTION                                  | MATERIAL                 |  |  |  |  |
| 101           | 8   | 0121E-0394     | 1" REINFORCEMENT CHANNEL                     | 0.048 (18 GA) CRCQ STL   |  |  |  |  |
| 102           | 2   | 101-02244-01   | UPRIGHT CORNER POST, LEFT                    | 0.075 (14 GA) CRCQ STL   |  |  |  |  |
| 103           | 2   | 102-02244-01   | UPRIGHT CORNER POST, RIGHT                   | 0.075 (14 GA) CRCQ STL   |  |  |  |  |
| 104           | 2   | 103-02244-01   | UPRIGHT BOTTOM RAIL                          | 0.060 (16 GA) CRCQ STL   |  |  |  |  |
| 105           | 2   | 104-02244-01   | UPRIGHT TOP RAIL                             | 0.060 (16 GA) CRCQ STL   |  |  |  |  |
| 106           | 8   | 105-02244-01   | UPRIGHT SUSPENSION RAIL                      | 0.060 (16 GA) CRCQ STL   |  |  |  |  |
| 107           | 8   | 111-02244-01   | HORIZONTAL SUPPORT BAR                       | 0.060 (16 GA) CRCQ STL   |  |  |  |  |
| 108           | 1   | 112-02244-01   | TOP PANEL                                    | 0.048 (18 GA) CRCQ STL   |  |  |  |  |
| 109           | 4   | 501-02244-01   | PULL-OUT SHELF BODY                          | 0.060 (16 GA) CRCQ STL   |  |  |  |  |
| 110           | 4   | 502-02244-01   | PULL-OUT SHELF BACK                          | 0.060 (16 GA) CRCQ STL   |  |  |  |  |
| 111           | 8   | 512-02244-01   | SUSPENSION SHELF BRACKET                     | 0.060 (16 GA) CRCQ STL   |  |  |  |  |
| HARDWARE LIST |     |                |                                              |                          |  |  |  |  |
| ITEM          | QTY | PART NUMBER    | DESCRIPTION                                  | MATERIAL                 |  |  |  |  |
| 201           | 4   | HW2350         | ALUMINUM DRAWER PULL                         | Cast Alum, Chrome Finish |  |  |  |  |
| 202           | 4   | ADS 7650-20 LH | 20" Model 7650 Suspension w/ Lock-In/Out, LH |                          |  |  |  |  |
| 203           | 12  | AH7600-20      | 20" Model 7600 Suspension                    |                          |  |  |  |  |
| 205           | 28  | 9501.001.0808  | #8 X 1/2 PPH Sheet Metal Screw               | Zinc-Plated Steel        |  |  |  |  |
| 206           | 4   | Fastenal 52006 | 3/8"-16 X 3" ZPS Wedge Stud Anchor           | Zinc-Plated Steel        |  |  |  |  |
| 207           | 4   | 9510.001.038C  | 3/8-16 Hex Nut                               | Zinc-Plated Steel        |  |  |  |  |
| 208           | 96  | 9530.001.64    | #64 BH Open-End Blind Rivet                  | Steel Rivet / Mandrel    |  |  |  |  |
| 209           | 32  | 9530.001.84    | #84 BH Open-End Blind Rivet                  | Steel Rivet / Mandrel    |  |  |  |  |
| 210           | 4   | 9540.001.060A1 | 3/8 Type A - SAE Flat Washer                 | Zinc-Plated Steel        |  |  |  |  |
| 211           | 4   | 9540.111.060   | 3/8 Regular Split Lock Washer                | Zinc-Plated Steel        |  |  |  |  |
|               |     |                |                                              |                          |  |  |  |  |