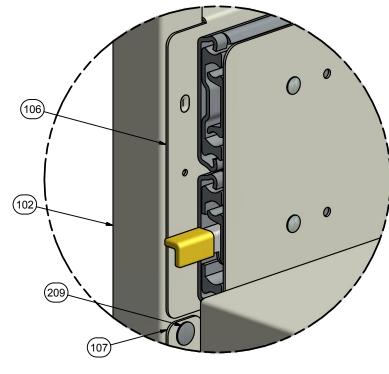

| PART LIST     |     |                |                                              |                          |  |  |  |  |
|---------------|-----|----------------|----------------------------------------------|--------------------------|--|--|--|--|
| ITEM          | QTY | PART NUMBER    | DESCRIPTION                                  | MATERIAL                 |  |  |  |  |
| 101           | 8   | 0121E-0394     | 1" REINFORCEMENT CHANNEL                     | 0.048 (18 GA) CRCQ STL   |  |  |  |  |
| 102           | 2   | 101-02244-01   | UPRIGHT CORNER POST, LEFT                    | 0.075 (14 GA) CRCQ STL   |  |  |  |  |
| 103           | 2   | 102-02244-01   | UPRIGHT CORNER POST, RIGHT                   | 0.075 (14 GA) CRCQ STL   |  |  |  |  |
| 104           | 2   | 103-02244-01   | UPRIGHT BOTTOM RAIL                          | 0.060 (16 GA) CRCQ STL   |  |  |  |  |
| 105           | 2   | 104-02244-01   | UPRIGHT TOP RAIL                             | 0.060 (16 GA) CRCQ STL   |  |  |  |  |
| 106           | 8   | 105-02244-01   | UPRIGHT SUSPENSION RAIL                      | 0.060 (16 GA) CRCQ STL   |  |  |  |  |
| 107           | 8   | 111-02244-01   | HORIZONTAL SUPPORT BAR                       | 0.060 (16 GA) CRCQ STL   |  |  |  |  |
| 108           | 1   | 112-02244-01   | TOP PANEL                                    | 0.048 (18 GA) CRCQ STL   |  |  |  |  |
| 109           | 4   | 501-02244-01   | PULL-OUT SHELF BODY                          | 0.060 (16 GA) CRCQ STL   |  |  |  |  |
| 110           | 4   | 502-02244-01   | PULL-OUT SHELF BACK                          | 0.060 (16 GA) CRCQ STL   |  |  |  |  |
| 111           | 8   | 512-02244-01   | SUSPENSION SHELF BRACKET                     | 0.060 (16 GA) CRCQ STL   |  |  |  |  |
| HARDWARE LIST |     |                |                                              |                          |  |  |  |  |
| ITEM          | QTY | PART NUMBER    | DESCRIPTION                                  | MATERIAL                 |  |  |  |  |
| 201           | 4   | HW2350         | ALUMINUM DRAWER PULL                         | Cast Alum, Chrome Finish |  |  |  |  |
| 202           | 4   | ADS 7650-20 LH | 20" Model 7650 Suspension w/ Lock-In/Out, LH |                          |  |  |  |  |
| 203           | 12  | AH7600-20      | 20" Model 7600 Suspension                    |                          |  |  |  |  |
| 205           | 28  | 9501.001.0808  | #8 X 1/2 PPH Sheet Metal Screw               | Zinc-Plated Steel        |  |  |  |  |
| 206           | 4   | Fastenal 52006 | 3/8"-16 X 3" ZPS Wedge Stud Anchor           | Zinc-Plated Steel        |  |  |  |  |
| 207           | 4   | 9510.001.038C  | 3/8-16 Hex Nut                               | Zinc-Plated Steel        |  |  |  |  |
| 208           | 96  | 9530.001.64    | #64 BH Open-End Blind Rivet                  | Steel Rivet / Mandrel    |  |  |  |  |
| 209           | 32  | 9530.001.84    | #84 BH Open-End Blind Rivet                  | Steel Rivet / Mandrel    |  |  |  |  |
| 210           | 4   | 9540.001.060A1 | 3/8 Type A - SAE Flat Washer                 | Zinc-Plated Steel        |  |  |  |  |
| 211           | 4   | 9540.111.060   | 3/8 Regular Split Lock Washer                | Zinc-Plated Steel        |  |  |  |  |
|               |     |                |                                              |                          |  |  |  |  |