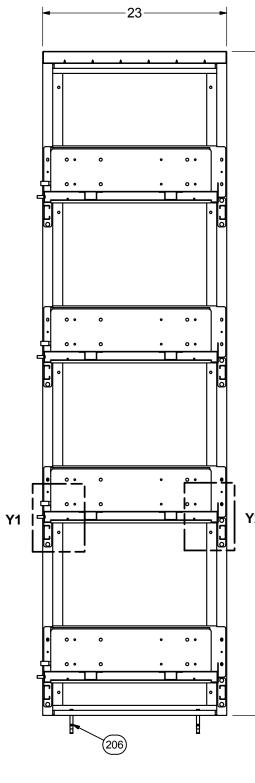

| DELTA DESIGNS L T D.                                                                                                                                                                       |                                    |
|--------------------------------------------------------------------------------------------------------------------------------------------------------------------------------------------|------------------------------------|
| 2<br>1535 N.W. 25TH                                                                                                                                                                        |                                    |
| TOPEKA, KS 66618                                                                                                                                                                           |                                    |
| <b>OPPORTUNITY</b> 3721 / <b>JOB</b> 102359 2244 / 5610                                                                                                                                    |                                    |
| FINISH:<br>ASA-61P Gray                                                                                                                                                                    |                                    |
| EST WEIGHT:<br>337.5 lbs                                                                                                                                                                   |                                    |
| QTY REQ'D:                                                                                                                                                                                 |                                    |
| 5 Units as shown                                                                                                                                                                           |                                    |
| NOTES:<br>Each pull-out shelf is vertically fixed<br>in place. Each shelf includes one left<br>hand Lock-In/Out Hvy-Duty<br>Suspensions. The rack to be<br>anchored to the floor and wall. |                                    |
|                                                                                                                                                                                            |                                    |
|                                                                                                                                                                                            |                                    |
|                                                                                                                                                                                            |                                    |
|                                                                                                                                                                                            |                                    |
|                                                                                                                                                                                            |                                    |
|                                                                                                                                                                                            |                                    |
|                                                                                                                                                                                            |                                    |
|                                                                                                                                                                                            |                                    |
|                                                                                                                                                                                            |                                    |
|                                                                                                                                                                                            |                                    |
| PROJECT DESCRIPTION                                                                                                                                                                        |                                    |
| Natural History Museum of LA<br>County<br>Vernon, CA                                                                                                                                       |                                    |
| DRAWING DESCRIPTION                                                                                                                                                                        |                                    |
| Item 01 Specimen Tank Rack                                                                                                                                                                 | Ņ                                  |
| Item 01 Specimen Tank Rack<br>45" W x 83" H x 23" D<br>SCALE AS NOTED<br>DRAWN S CLARK 5/31/2018<br>DRAWING NO.<br>02244-01<br>SHEET 2 OF 4                                                | 244-01.idw                         |
|                                                                                                                                                                                            | Engr\Designs\000 Projects\02244-01 |
| SCALE AS NOTED                                                                                                                                                                             | 00 Proj                            |
| DRAWN S CLARK 5/31/2018                                                                                                                                                                    | ssigns/0                           |
| 02244-01                                                                                                                                                                                   | Engr\D                             |
| SHEET 2 OF 4                                                                                                                                                                               | C:\Delta                           |
|                                                                                                                                                                                            | - 1                                |

**SECTION Y-Y** SCALE: 1" = 1' - 0"

|            | DELTA DESIGNS L T D.<br>Z<br>1535 N.W. 25TH<br>TOPEKA, KS 66618                                                                                                                            |
|------------|--------------------------------------------------------------------------------------------------------------------------------------------------------------------------------------------|
|            | OPPORTUNITY 3721 / JOB 102359<br>2244 / 5610<br>FINISH:<br>ASA-61P Gray<br>EST WEIGHT:<br>337.5 lbs<br>QTY REQ'D:<br>5 Units as shown<br>NOTES:<br>Each pull-out shelf is vertically fixed |
| 83         | in place. Each shelf includes one left<br>hand Lock-In/Out Hvy-Duty<br>Suspensions. The rack to be<br>anchored to the floor and wall.                                                      |
| <b>′</b> 2 | PROJECT DESCRIPTION                                                                                                                                                                        |
|            | Natural History Museum of LA<br>County<br>Vernon, CA<br>DRAWING DESCRIPTION                                                                                                                |
|            | Item 01 Specimen Tank Rack<br>45" W x 83" H x 23" D<br>SCALE AS NOTED<br>DRAWN S CLARK 5/31/2018<br>DRAWING NO.<br>02244-01<br>SHEET 3 OF 4                                                |
|            | DRAWN S CLARK 5/31/2018                                                                                                                                                                    |
|            | SHEET 3 OF 4                                                                                                                                                                               |
|            |                                                                                                                                                                                            |

| DELTA DESIGNS L T D.                                                                                                                            |           |
|-------------------------------------------------------------------------------------------------------------------------------------------------|-----------|
| 2 1535 N.W. 25TH                                                                                                                                |           |
| TOPEKA, KS 66618                                                                                                                                |           |
| <b>OPPORTUNITY</b> 3721 / <b>JOB</b> 102359 2244 / 5610                                                                                         |           |
| FINISH:<br>ASA-61P Gray                                                                                                                         |           |
| EST WEIGHT:<br>337.5 lbs                                                                                                                        |           |
| QTY REQ'D:<br>5 Units as shown                                                                                                                  |           |
| <b>NOTES:</b><br>Each pull-out shelf is vertically fixed in place. Each shelf includes one left                                                 |           |
| hand Lock-In/Out Hvy-Duty<br>Suspensions. The rack to be<br>anchored to the floor and wall.                                                     |           |
|                                                                                                                                                 |           |
|                                                                                                                                                 |           |
|                                                                                                                                                 |           |
|                                                                                                                                                 |           |
|                                                                                                                                                 |           |
|                                                                                                                                                 |           |
|                                                                                                                                                 |           |
|                                                                                                                                                 |           |
|                                                                                                                                                 |           |
| PROJECT DESCRIPTION                                                                                                                             |           |
| Natural History Museum of LA<br>County<br>Vernon, CA                                                                                            |           |
| DRAWING DESCRIPTION                                                                                                                             |           |
| Item 01 Specimen Tank Rack                                                                                                                      | wpi       |
| Item 01 Specimen Tank Rack<br>45" W x 83" H x 23" D<br>SCALE NOT TO SCALE<br>DRAWN S CLARK 5/31/2018<br>DRAWING NO.<br>02244-01<br>SHEET 4 OF 4 | 02244-01. |
| SCALE NOT TO SCALE                                                                                                                              | Projects/ |
| DRAWN S CLARK 5/31/2018                                                                                                                         | 1 000/sut |
| DRAWING NO. 02244-01                                                                                                                            | gr/Desig  |
| SHEET 4 OF 4                                                                                                                                    | Delta En  |
|                                                                                                                                                 | ΰ         |