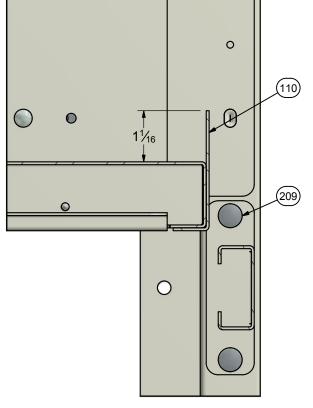

| PART LIST     |     |                |                                              |                          |  |  |  |  |
|---------------|-----|----------------|----------------------------------------------|--------------------------|--|--|--|--|
| ITEM          | QTY | PART NUMBER    | DESCRIPTION                                  | MATERIAL                 |  |  |  |  |
| 101           | 8   | 0121E-0394     | 1" REINFORCEMENT CHANNEL                     | 0.048 (18 GA) CRCQ STL   |  |  |  |  |
| 102           | 2   | 101-02244-01   | UPRIGHT CORNER POST, LEFT                    | 0.075 (14 GA) CRCQ STL   |  |  |  |  |
| 103           | 2   | 102-02244-01   | UPRIGHT CORNER POST, RIGHT                   | 0.075 (14 GA) CRCQ STL   |  |  |  |  |
| 104           | 2   | 103-02244-01   | UPRIGHT BOTTOM RAIL                          | 0.060 (16 GA) CRCQ STL   |  |  |  |  |
| 105           | 2   | 104-02244-01   | UPRIGHT TOP RAIL                             | 0.060 (16 GA) CRCQ STL   |  |  |  |  |
| 106           | 8   | 105-02244-01   | UPRIGHT SUSPENSION RAIL                      | 0.060 (16 GA) CRCQ STL   |  |  |  |  |
| 107           | 8   | 111-02244-01   | HORIZONTAL SUPPORT BAR                       | 0.060 (16 GA) CRCQ STL   |  |  |  |  |
| 108           | 1   | 112-02244-01   | TOP PANEL                                    | 0.048 (18 GA) CRCQ STL   |  |  |  |  |
| 109           | 4   | 501-02244-01   | PULL-OUT SHELF BODY                          | 0.060 (16 GA) CRCQ STL   |  |  |  |  |
| 110           | 4   | 502-02244-01   | PULL-OUT SHELF BACK                          | 0.060 (16 GA) CRCQ STL   |  |  |  |  |
| 111           | 8   | 512-02244-01   | SUSPENSION SHELF BRACKET                     | 0.060 (16 GA) CRCQ STL   |  |  |  |  |
| HARDWARE LIST |     |                |                                              |                          |  |  |  |  |
| ITEM          | QTY | PART NUMBER    | DESCRIPTION                                  | MATERIAL                 |  |  |  |  |
| 201           | 4   | HW2350         | ALUMINUM DRAWER PULL                         | Cast Alum, Chrome Finish |  |  |  |  |
| 202           | 4   | ADS 7650-20 LH | 20" Model 7650 Suspension w/ Lock-In/Out, LH |                          |  |  |  |  |
| 203           | 12  | AH7600-20      | 20" Model 7600 Suspension                    |                          |  |  |  |  |
| 205           | 28  | 9501.001.0808  | #8 X 1/2 PPH Sheet Metal Screw               | Zinc-Plated Steel        |  |  |  |  |
| 206           | 4   | Fastenal 52006 | 3/8"-16 X 3" ZPS Wedge Stud Anchor           | Zinc-Plated Steel        |  |  |  |  |
| 207           | 4   | 9510.001.038C  | 3/8-16 Hex Nut                               | Zinc-Plated Steel        |  |  |  |  |
| 208           | 96  | 9530.001.64    | #64 BH Open-End Blind Rivet                  | Steel Rivet / Mandrel    |  |  |  |  |
| 209           | 32  | 9530.001.84    | #84 BH Open-End Blind Rivet                  | Steel Rivet / Mandrel    |  |  |  |  |
| 210           | 4   | 9540.001.060A1 | 3/8 Type A - SAE Flat Washer                 | Zinc-Plated Steel        |  |  |  |  |
| 211           | 4   | 9540.111.060   | 3/8 Regular Split Lock Washer                | Zinc-Plated Steel        |  |  |  |  |
|               |     |                |                                              |                          |  |  |  |  |