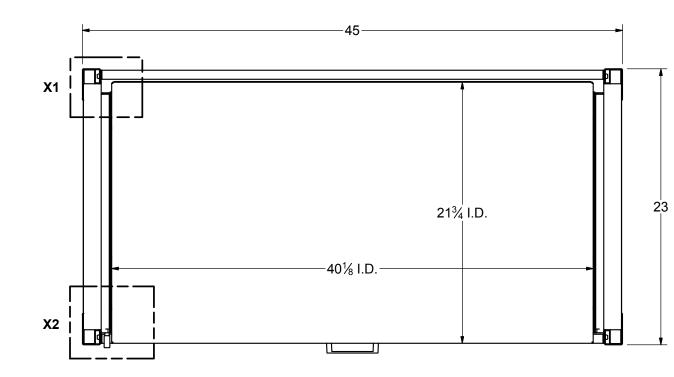

DETAIL X1 SCALE: 1/2

PLAN SECTION X-X SCALE: 1 1/2" = 1' - 0"

COPYRIGHT © 2018 DELTA DESIGNS LTD. This material is proprietary and confidential, and the disclosure reproduction (by photography, film, blueprint or otherwise) or incorporation into any information retrieval system without first receiving written approval from Delta Designs LTD. is expressly prohibited by law.