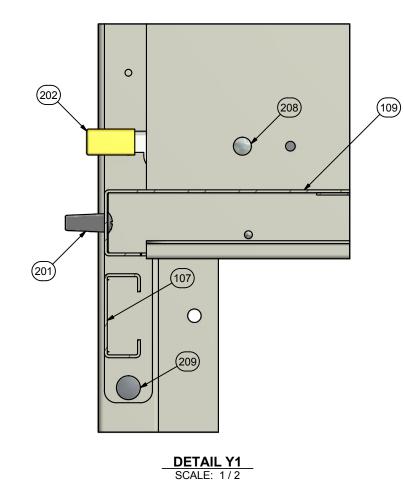

| PART LIST     |     |                |                                              |                          |  |  |  |  |
|---------------|-----|----------------|----------------------------------------------|--------------------------|--|--|--|--|
| ITEM          | QTY | PART NUMBER    | DESCRIPTION                                  | MATERIAL                 |  |  |  |  |
| 101           | 8   | 0121E-0394     | 1" REINFORCEMENT CHANNEL                     | 0.048 (18 GA) CRCQ STL   |  |  |  |  |
| 102           | 2   | 101-02244-01   | UPRIGHT CORNER POST, LEFT                    | 0.075 (14 GA) CRCQ STL   |  |  |  |  |
| 103           | 2   | 102-02244-01   | UPRIGHT CORNER POST, RIGHT                   | 0.075 (14 GA) CRCQ STL   |  |  |  |  |
| 104           | 2   | 103-02244-01   | UPRIGHT BOTTOM RAIL                          | 0.060 (16 GA) CRCQ STL   |  |  |  |  |
| 105           | 2   | 104-02244-01   | UPRIGHT TOP RAIL                             | 0.060 (16 GA) CRCQ STL   |  |  |  |  |
| 106           | 8   | 105-02244-01   | UPRIGHT SUSPENSION RAIL                      | 0.060 (16 GA) CRCQ STL   |  |  |  |  |
| 107           | 8   | 111-02244-01   | HORIZONTAL SUPPORT BAR                       | 0.060 (16 GA) CRCQ STL   |  |  |  |  |
| 108           | 1   | 112-02244-01   | TOP PANEL                                    | 0.048 (18 GA) CRCQ STL   |  |  |  |  |
| 109           | 4   | 501-02244-01   | PULL-OUT SHELF BODY                          | 0.060 (16 GA) CRCQ STL   |  |  |  |  |
| 110           | 4   | 502-02244-01   | PULL-OUT SHELF BACK                          | 0.060 (16 GA) CRCQ STL   |  |  |  |  |
| 111           | 8   | 512-02244-01   | SUSPENSION SHELF BRACKET                     | 0.060 (16 GA) CRCQ STL   |  |  |  |  |
| HARDWARE LIST |     |                |                                              |                          |  |  |  |  |
| ITEM          | QTY | PART NUMBER    | DESCRIPTION                                  | MATERIAL                 |  |  |  |  |
| 201           | 4   | HW2350         | ALUMINUM DRAWER PULL                         | Cast Alum, Chrome Finish |  |  |  |  |
| 202           | 4   | ADS 7650-20 LH | 20" Model 7650 Suspension w/ Lock-In/Out, LH |                          |  |  |  |  |
| 203           | 12  | AH7600-20      | 20" Model 7600 Suspension                    |                          |  |  |  |  |
| 205           | 28  | 9501.001.0808  | #8 X 1/2 PPH Sheet Metal Screw               | Zinc-Plated Steel        |  |  |  |  |
| 206           | 4   | Fastenal 52006 | 3/8"-16 X 3" ZPS Wedge Stud Anchor           | Zinc-Plated Steel        |  |  |  |  |
| 207           | 4   | 9510.001.038C  | 3/8-16 Hex Nut                               | Zinc-Plated Steel        |  |  |  |  |
| 208           | 96  | 9530.001.64    | #64 BH Open-End Blind Rivet                  | Steel Rivet / Mandrel    |  |  |  |  |
| 209           | 32  | 9530.001.84    | #84 BH Open-End Blind Rivet                  | Steel Rivet / Mandrel    |  |  |  |  |
| 210           | 4   | 9540.001.060A1 | 3/8 Type A - SAE Flat Washer                 | Zinc-Plated Steel        |  |  |  |  |
| 211           | 4   | 9540.111.060   | 3/8 Regular Split Lock Washer                | Zinc-Plated Steel        |  |  |  |  |
|               |     |                |                                              |                          |  |  |  |  |