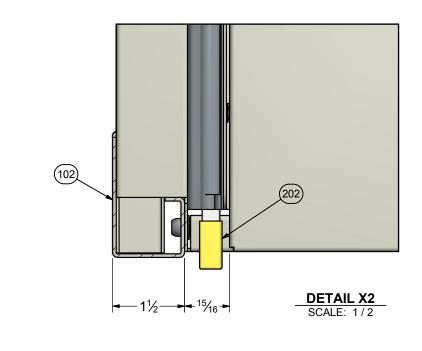

| PART LIST     |     |                |                                              |                          |  |  |  |  |
|---------------|-----|----------------|----------------------------------------------|--------------------------|--|--|--|--|
| ITEM          | QTY | PART NUMBER    | DESCRIPTION                                  | MATERIAL                 |  |  |  |  |
| 101           | 8   | 0121E-0394     | 1" REINFORCEMENT CHANNEL                     | 0.048 (18 GA) CRCQ STL   |  |  |  |  |
| 102           | 2   | 101-02244-01   | UPRIGHT CORNER POST, LEFT                    | 0.075 (14 GA) CRCQ STL   |  |  |  |  |
| 103           | 2   | 102-02244-01   | UPRIGHT CORNER POST, RIGHT                   | 0.075 (14 GA) CRCQ STL   |  |  |  |  |
| 104           | 2   | 103-02244-01   | UPRIGHT BOTTOM RAIL                          | 0.060 (16 GA) CRCQ STL   |  |  |  |  |
| 105           | 2   | 104-02244-01   | UPRIGHT TOP RAIL                             | 0.060 (16 GA) CRCQ STL   |  |  |  |  |
| 106           | 8   | 105-02244-01   | UPRIGHT SUSPENSION RAIL                      | 0.060 (16 GA) CRCQ STL   |  |  |  |  |
| 107           | 8   | 111-02244-01   | HORIZONTAL SUPPORT BAR                       | 0.060 (16 GA) CRCQ STL   |  |  |  |  |
| 108           | 1   | 112-02244-01   | TOP PANEL                                    | 0.048 (18 GA) CRCQ STL   |  |  |  |  |
| 109           | 4   | 501-02244-01   | PULL-OUT SHELF BODY                          | 0.060 (16 GA) CRCQ STL   |  |  |  |  |
| 110           | 4   | 502-02244-01   | PULL-OUT SHELF BACK                          | 0.060 (16 GA) CRCQ STL   |  |  |  |  |
| 111           | 8   | 512-02244-01   | SUSPENSION SHELF BRACKET                     | 0.060 (16 GA) CRCQ STL   |  |  |  |  |
| HARDWARE LIST |     |                |                                              |                          |  |  |  |  |
| ITEM          | QTY | PART NUMBER    | DESCRIPTION                                  | MATERIAL                 |  |  |  |  |
| 201           | 4   | HW2350         | ALUMINUM DRAWER PULL                         | Cast Alum, Chrome Finish |  |  |  |  |
| 202           | 4   | ADS 7650-20 LH | 20" Model 7650 Suspension w/ Lock-In/Out, LH |                          |  |  |  |  |
| 203           | 12  | AH7600-20      | 20" Model 7600 Suspension                    |                          |  |  |  |  |
| 205           | 28  | 9501.001.0808  | #8 X 1/2 PPH Sheet Metal Screw               | Zinc-Plated Steel        |  |  |  |  |
| 206           | 4   | Fastenal 52006 | 3/8"-16 X 3" ZPS Wedge Stud Anchor           | Zinc-Plated Steel        |  |  |  |  |
| 207           | 4   | 9510.001.038C  | 3/8-16 Hex Nut                               | Zinc-Plated Steel        |  |  |  |  |
| 208           | 96  | 9530.001.64    | #64 BH Open-End Blind Rivet                  | Steel Rivet / Mandrel    |  |  |  |  |
| 209           | 32  | 9530.001.84    | #84 BH Open-End Blind Rivet                  | Steel Rivet / Mandrel    |  |  |  |  |
| 210           | 4   | 9540.001.060A1 | 3/8 Type A - SAE Flat Washer                 | Zinc-Plated Steel        |  |  |  |  |
| 211           | 4   | 9540.111.060   | 3/8 Regular Split Lock Washer                | Zinc-Plated Steel        |  |  |  |  |
|               |     |                |                                              |                          |  |  |  |  |