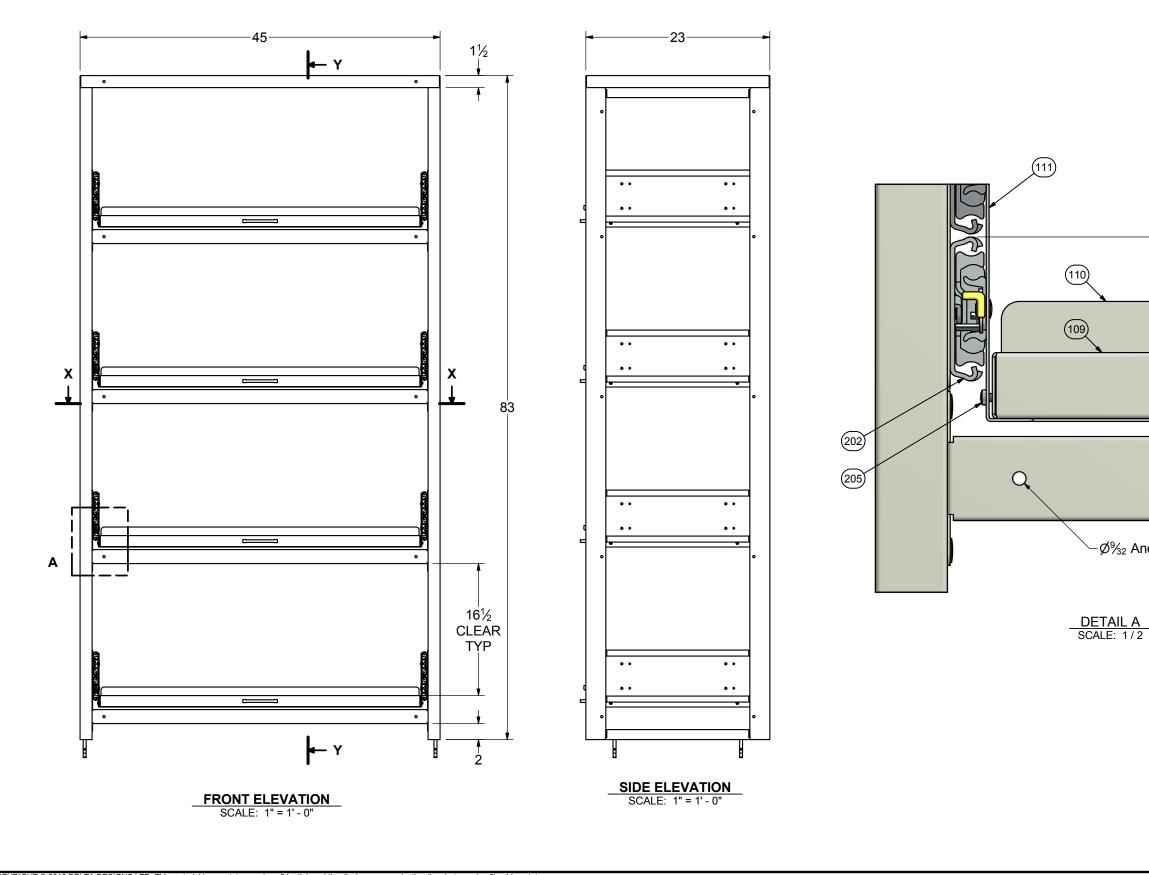

| DELTA DESIGNS L T D.                                                                                                                                                                       |                                    |
|--------------------------------------------------------------------------------------------------------------------------------------------------------------------------------------------|------------------------------------|
| 2<br>1535 N.W. 25TH                                                                                                                                                                        |                                    |
| TOPEKA, KS 66618                                                                                                                                                                           |                                    |
| <b>OPPORTUNITY</b> 3721 / <b>JOB</b> 102359 2244 / 5610                                                                                                                                    |                                    |
| FINISH:<br>ASA-61P Gray                                                                                                                                                                    |                                    |
| EST WEIGHT:<br>337.5 lbs                                                                                                                                                                   |                                    |
| QTY REQ'D:                                                                                                                                                                                 |                                    |
| 5 Units as shown                                                                                                                                                                           |                                    |
| NOTES:<br>Each pull-out shelf is vertically fixed<br>in place. Each shelf includes one left<br>hand Lock-In/Out Hvy-Duty<br>Suspensions. The rack to be<br>anchored to the floor and wall. |                                    |
|                                                                                                                                                                                            |                                    |
|                                                                                                                                                                                            |                                    |
|                                                                                                                                                                                            |                                    |
|                                                                                                                                                                                            |                                    |
|                                                                                                                                                                                            |                                    |
|                                                                                                                                                                                            |                                    |
|                                                                                                                                                                                            |                                    |
|                                                                                                                                                                                            |                                    |
|                                                                                                                                                                                            |                                    |
|                                                                                                                                                                                            |                                    |
| PROJECT DESCRIPTION                                                                                                                                                                        |                                    |
| Natural History Museum of LA<br>County<br>Vernon, CA                                                                                                                                       |                                    |
| DRAWING DESCRIPTION                                                                                                                                                                        |                                    |
| Item 01 Specimen Tank Rack                                                                                                                                                                 | Ņ                                  |
| Item 01 Specimen Tank Rack<br>45" W x 83" H x 23" D<br>SCALE AS NOTED<br>DRAWN S CLARK 5/31/2018<br>DRAWING NO.<br>02244-01<br>SHEET 2 OF 4                                                | 244-01.idw                         |
|                                                                                                                                                                                            | Engr\Designs\000 Projects\02244-01 |
| SCALE AS NOTED                                                                                                                                                                             | 00 Proj                            |
| DRAWN S CLARK 5/31/2018                                                                                                                                                                    | ssigns/0                           |
| 02244-01                                                                                                                                                                                   | Engr\D                             |
| SHEET 2 OF 4                                                                                                                                                                               | C:\Delta                           |
|                                                                                                                                                                                            | - 1                                |

| PART LIST     |     |                |                                              |                          |  |  |  |  |
|---------------|-----|----------------|----------------------------------------------|--------------------------|--|--|--|--|
| ITEM          | QTY | PART NUMBER    | DESCRIPTION                                  | MATERIAL                 |  |  |  |  |
| 101           | 8   | 0121E-0394     | 1" REINFORCEMENT CHANNEL                     | 0.048 (18 GA) CRCQ STL   |  |  |  |  |
| 102           | 2   | 101-02244-01   | UPRIGHT CORNER POST, LEFT                    | 0.075 (14 GA) CRCQ STL   |  |  |  |  |
| 103           | 2   | 102-02244-01   | UPRIGHT CORNER POST, RIGHT                   | 0.075 (14 GA) CRCQ STL   |  |  |  |  |
| 104           | 2   | 103-02244-01   | UPRIGHT BOTTOM RAIL                          | 0.060 (16 GA) CRCQ STL   |  |  |  |  |
| 105           | 2   | 104-02244-01   | UPRIGHT TOP RAIL                             | 0.060 (16 GA) CRCQ STL   |  |  |  |  |
| 106           | 8   | 105-02244-01   | UPRIGHT SUSPENSION RAIL                      | 0.060 (16 GA) CRCQ STL   |  |  |  |  |
| 107           | 8   | 111-02244-01   | HORIZONTAL SUPPORT BAR                       | 0.060 (16 GA) CRCQ STL   |  |  |  |  |
| 108           | 1   | 112-02244-01   | TOP PANEL                                    | 0.048 (18 GA) CRCQ STL   |  |  |  |  |
| 109           | 4   | 501-02244-01   | PULL-OUT SHELF BODY                          | 0.060 (16 GA) CRCQ STL   |  |  |  |  |
| 110           | 4   | 502-02244-01   | PULL-OUT SHELF BACK                          | 0.060 (16 GA) CRCQ STL   |  |  |  |  |
| 111           | 8   | 512-02244-01   | SUSPENSION SHELF BRACKET                     | 0.060 (16 GA) CRCQ STL   |  |  |  |  |
| HARDWARE LIST |     |                |                                              |                          |  |  |  |  |
| ITEM          | QTY | PART NUMBER    | DESCRIPTION                                  | MATERIAL                 |  |  |  |  |
| 201           | 4   | HW2350         | ALUMINUM DRAWER PULL                         | Cast Alum, Chrome Finish |  |  |  |  |
| 202           | 4   | ADS 7650-20 LH | 20" Model 7650 Suspension w/ Lock-In/Out, LH |                          |  |  |  |  |
| 203           | 12  | AH7600-20      | 20" Model 7600 Suspension                    |                          |  |  |  |  |
| 205           | 28  | 9501.001.0808  | #8 X 1/2 PPH Sheet Metal Screw               | Zinc-Plated Steel        |  |  |  |  |
| 206           | 4   | Fastenal 52006 | 3/8"-16 X 3" ZPS Wedge Stud Anchor           | Zinc-Plated Steel        |  |  |  |  |
| 207           | 4   | 9510.001.038C  | 3/8-16 Hex Nut                               | Zinc-Plated Steel        |  |  |  |  |
| 208           | 96  | 9530.001.64    | #64 BH Open-End Blind Rivet                  | Steel Rivet / Mandrel    |  |  |  |  |
| 209           | 32  | 9530.001.84    | #84 BH Open-End Blind Rivet                  | Steel Rivet / Mandrel    |  |  |  |  |
| 210           | 4   | 9540.001.060A1 | 3/8 Type A - SAE Flat Washer                 | Zinc-Plated Steel        |  |  |  |  |
| 211           | 4   | 9540.111.060   | 3/8 Regular Split Lock Washer                | Zinc-Plated Steel        |  |  |  |  |
|               |     |                |                                              |                          |  |  |  |  |