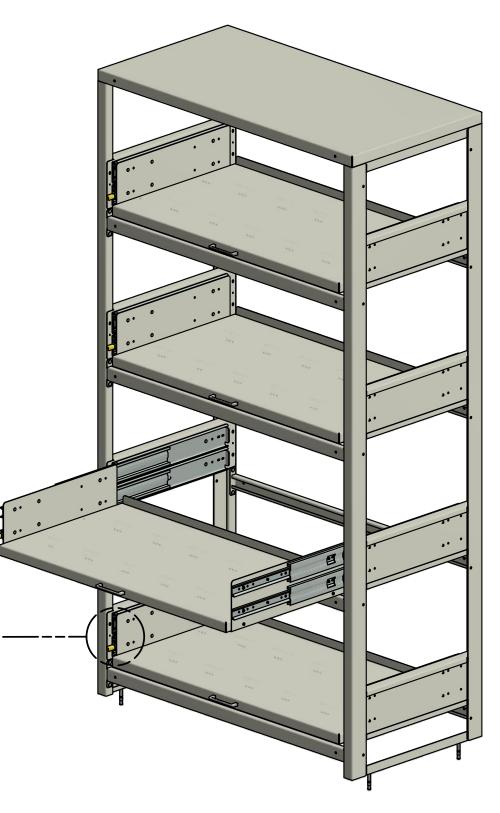

| DELTA DESIGNS L T D.                                                                                                                                                                       |                                    |
|--------------------------------------------------------------------------------------------------------------------------------------------------------------------------------------------|------------------------------------|
| 2<br>1535 N.W. 25TH                                                                                                                                                                        |                                    |
| TOPEKA, KS 66618                                                                                                                                                                           |                                    |
| <b>OPPORTUNITY</b> 3721 / <b>JOB</b> 102359 2244 / 5610                                                                                                                                    |                                    |
| FINISH:<br>ASA-61P Gray                                                                                                                                                                    |                                    |
| EST WEIGHT:<br>337.5 lbs                                                                                                                                                                   |                                    |
| QTY REQ'D:                                                                                                                                                                                 |                                    |
| 5 Units as shown                                                                                                                                                                           |                                    |
| NOTES:<br>Each pull-out shelf is vertically fixed<br>in place. Each shelf includes one left<br>hand Lock-In/Out Hvy-Duty<br>Suspensions. The rack to be<br>anchored to the floor and wall. |                                    |
|                                                                                                                                                                                            |                                    |
|                                                                                                                                                                                            |                                    |
|                                                                                                                                                                                            |                                    |
|                                                                                                                                                                                            |                                    |
|                                                                                                                                                                                            |                                    |
|                                                                                                                                                                                            |                                    |
|                                                                                                                                                                                            |                                    |
|                                                                                                                                                                                            |                                    |
|                                                                                                                                                                                            |                                    |
|                                                                                                                                                                                            |                                    |
| PROJECT DESCRIPTION                                                                                                                                                                        |                                    |
| Natural History Museum of LA<br>County<br>Vernon, CA                                                                                                                                       |                                    |
| DRAWING DESCRIPTION                                                                                                                                                                        |                                    |
| Item 01 Specimen Tank Rack                                                                                                                                                                 | Ņ                                  |
| Item 01 Specimen Tank Rack<br>45" W x 83" H x 23" D<br>SCALE AS NOTED<br>DRAWN S CLARK 5/31/2018<br>DRAWING NO.<br>02244-01<br>SHEET 2 OF 4                                                | 244-01.idw                         |
|                                                                                                                                                                                            | Engr\Designs\000 Projects\02244-01 |
| SCALE AS NOTED                                                                                                                                                                             | 00 Proj                            |
| DRAWN S CLARK 5/31/2018                                                                                                                                                                    | ssigns/0                           |
| 02244-01                                                                                                                                                                                   | Engr\D                             |
| SHEET 2 OF 4                                                                                                                                                                               | C:\Delta                           |
|                                                                                                                                                                                            | - 1                                |

| PART LIST     |     |                |                                              |                          |  |  |  |  |
|---------------|-----|----------------|----------------------------------------------|--------------------------|--|--|--|--|
| ITEM          | QTY | PART NUMBER    | DESCRIPTION                                  | MATERIAL                 |  |  |  |  |
| 101           | 8   | 0121E-0394     | 1" REINFORCEMENT CHANNEL                     | 0.048 (18 GA) CRCQ STL   |  |  |  |  |
| 102           | 2   | 101-02244-01   | UPRIGHT CORNER POST, LEFT                    | 0.075 (14 GA) CRCQ STL   |  |  |  |  |
| 103           | 2   | 102-02244-01   | UPRIGHT CORNER POST, RIGHT                   | 0.075 (14 GA) CRCQ STL   |  |  |  |  |
| 104           | 2   | 103-02244-01   | UPRIGHT BOTTOM RAIL                          | 0.060 (16 GA) CRCQ STL   |  |  |  |  |
| 105           | 2   | 104-02244-01   | UPRIGHT TOP RAIL                             | 0.060 (16 GA) CRCQ STL   |  |  |  |  |
| 106           | 8   | 105-02244-01   | UPRIGHT SUSPENSION RAIL                      | 0.060 (16 GA) CRCQ STL   |  |  |  |  |
| 107           | 8   | 111-02244-01   | HORIZONTAL SUPPORT BAR                       | 0.060 (16 GA) CRCQ STL   |  |  |  |  |
| 108           | 1   | 112-02244-01   | TOP PANEL                                    | 0.048 (18 GA) CRCQ STL   |  |  |  |  |
| 109           | 4   | 501-02244-01   | PULL-OUT SHELF BODY                          | 0.060 (16 GA) CRCQ STL   |  |  |  |  |
| 110           | 4   | 502-02244-01   | PULL-OUT SHELF BACK                          | 0.060 (16 GA) CRCQ STL   |  |  |  |  |
| 111           | 8   | 512-02244-01   | SUSPENSION SHELF BRACKET                     | 0.060 (16 GA) CRCQ STL   |  |  |  |  |
| HARDWARE LIST |     |                |                                              |                          |  |  |  |  |
| ITEM          | QTY | PART NUMBER    | DESCRIPTION                                  | MATERIAL                 |  |  |  |  |
| 201           | 4   | HW2350         | ALUMINUM DRAWER PULL                         | Cast Alum, Chrome Finish |  |  |  |  |
| 202           | 4   | ADS 7650-20 LH | 20" Model 7650 Suspension w/ Lock-In/Out, LH |                          |  |  |  |  |
| 203           | 12  | AH7600-20      | 20" Model 7600 Suspension                    |                          |  |  |  |  |
| 205           | 28  | 9501.001.0808  | #8 X 1/2 PPH Sheet Metal Screw               | Zinc-Plated Steel        |  |  |  |  |
| 206           | 4   | Fastenal 52006 | 3/8"-16 X 3" ZPS Wedge Stud Anchor           | Zinc-Plated Steel        |  |  |  |  |
| 207           | 4   | 9510.001.038C  | 3/8-16 Hex Nut                               | Zinc-Plated Steel        |  |  |  |  |
| 208           | 96  | 9530.001.64    | #64 BH Open-End Blind Rivet                  | Steel Rivet / Mandrel    |  |  |  |  |
| 209           | 32  | 9530.001.84    | #84 BH Open-End Blind Rivet                  | Steel Rivet / Mandrel    |  |  |  |  |
| 210           | 4   | 9540.001.060A1 | 3/8 Type A - SAE Flat Washer                 | Zinc-Plated Steel        |  |  |  |  |
| 211           | 4   | 9540.111.060   | 3/8 Regular Split Lock Washer                | Zinc-Plated Steel        |  |  |  |  |
|               |     |                |                                              |                          |  |  |  |  |